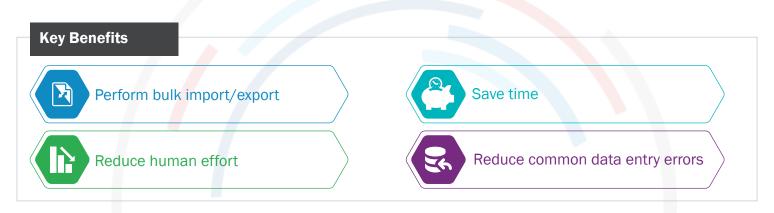

Without PIE, users have to face the hassle of inserting/updating product data manually. With PIE, users get one click option available to insert/update product data, which saves them time and effort.