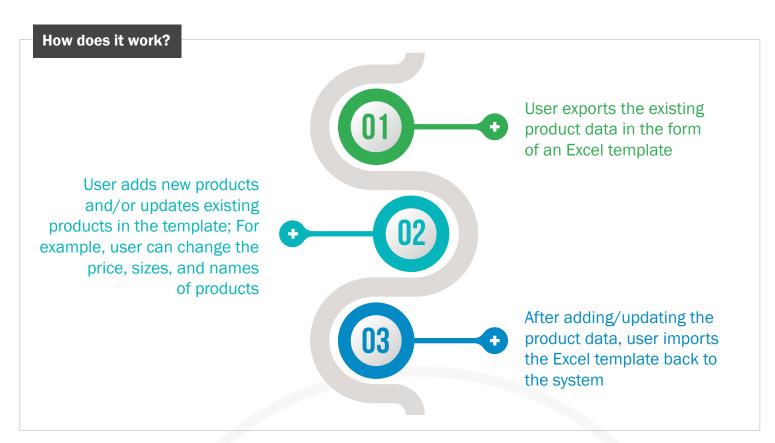

# **Product Import-Export (PIE)**

Product Data Management Made Easy

Developed as an add-on to Dynamics 365 for Finance and Operations, PIE enables users to effectively manage product data for a large number of products in Dynamics 365. Once configured, PIE allows users to export product data and make modifications with the help of a predefined Excel template.

Without PIE, users have to face the hassle of inserting/updating product data manually. With PIE, users get one click option available to insert/update product data, which saves them time and effort.

#### PRICE ACTIVATION

Update the product price using bulk update operation via import; approve all the price changes with a single click

As soon as the user imports the Excel template, the changes made are reflected in the system.